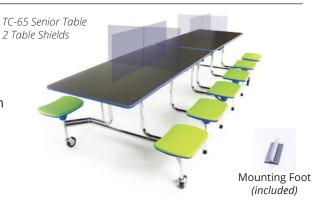

## **Table Shields**

- 20" H x 31.75" W (51 x 81cm)
- Optically clear polycarb
- Mounts to table with adhesive mounting clips
- · Easily slide panels together no tools required
- Partition to create social distancing
- Easily cleaned with mild soap and water and non-abrasive cloth
- Extension Panels sold separately
  - 20" H x 17.625" W (51 x 45cm)
  - Easily slides together with connector or main panels
  - 1 connector is included