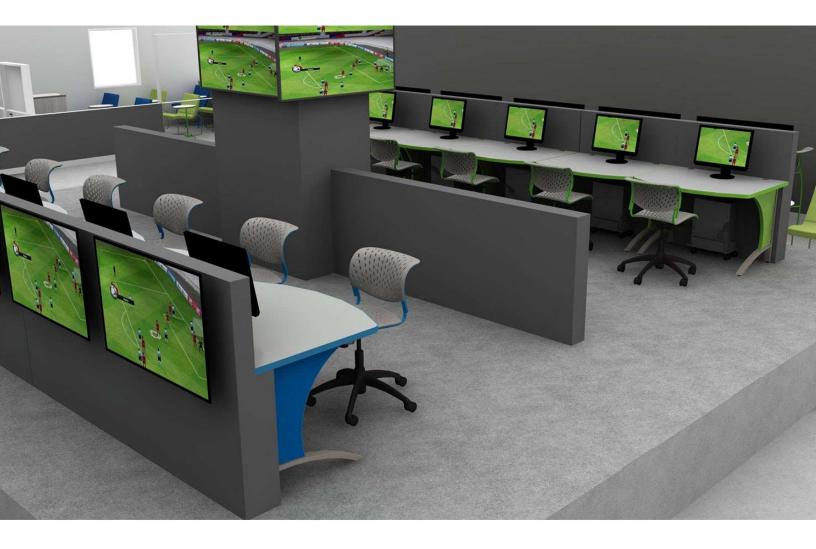

Hannah Task Seating is perfect for the long gaming sessions

Customized Cirrus Tables create the perfect bank of gaming stations. Monitors thought out display the game in real time for spectators.

WCT Table with Hannah Task Seating makes up this judge's panel.