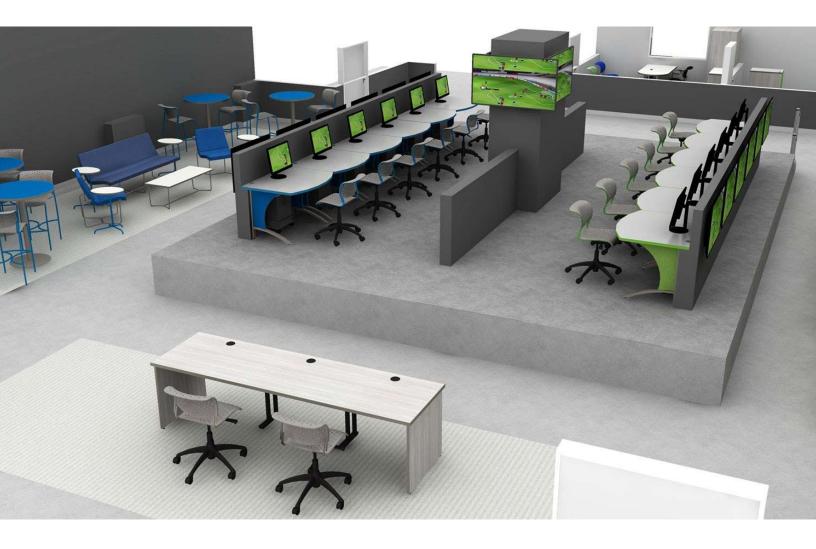

Hannah Task Seating is perfect for the long gaming sessions

Customized Cirrus Tables create the perfect bank of gaming stations. Monitors thought out display the game in real time for spectators.

WCT Table with Hannah Task Seating makes up this judge's panel.

Spectators lounge in Forum Lounge seating with Forum Work tables, Orbit cafe tables and Hannah stools create stadium like seating to ensure all spectators have the perfect view of the action!

Jane Desk with Hannah Task, and Hannah Chairs to the left along with Rubix mobile storage. Stowaway Personal Cart with Forum seating and Forum Work Tables to the right.