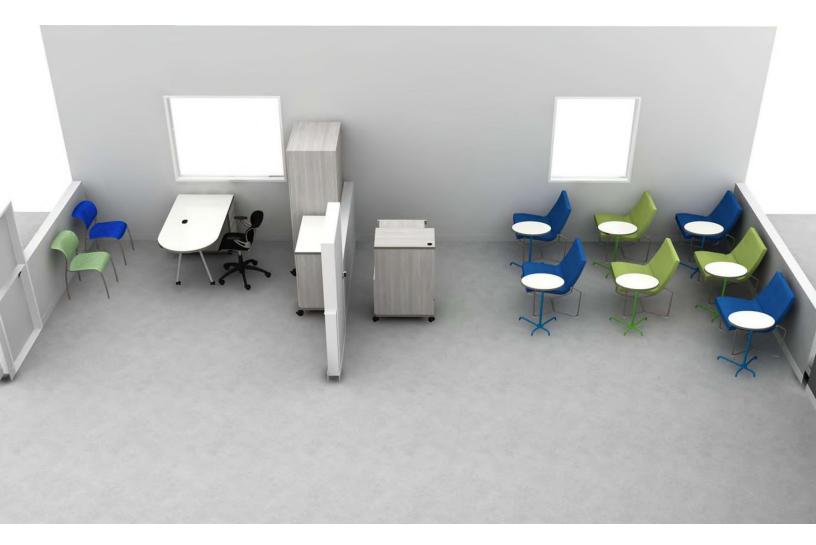

Spectators lounge in Forum Lounge seating with Forum Work tables, Orbit cafe tables and Hannah stools create stadium like seating to ensure all spectators have the perfect view of the action!

Jane Desk with Hannah Task, and Hannah Chairs to the left along with Rubix mobile storage. Stowaway Personal Cart with Forum seating and Forum Work Tables to the right.