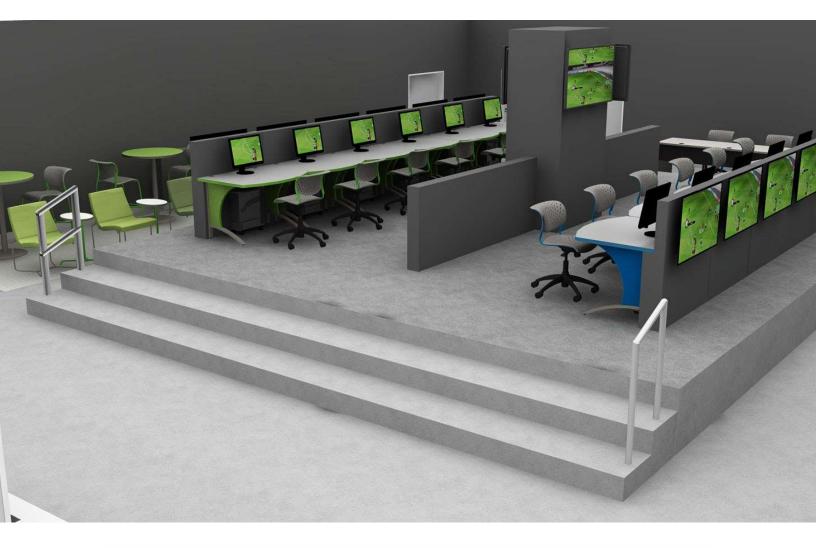

Hannah Task Seating is perfect for the long gaming sessions

Customized Cirrus Tables create the perfect bank of gaming stations. Monitors thought out display the game in real time for spectators.

WCT Table with Hannah Task Seating makes up this judge's panel.