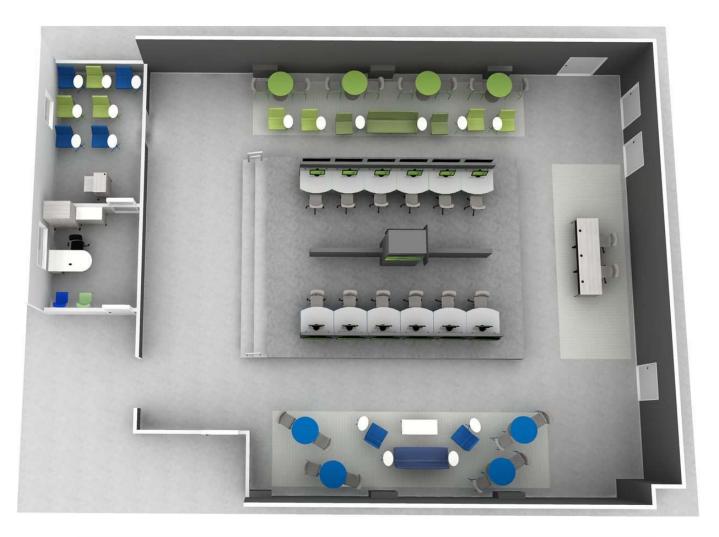

Spectators lounge in Forum Lounge seating with Forum Work tables, Orbit cafe tables and Hannah stools create stadium like seating to ensure all spectators have the perfect view of the action!

Jane Desk with Hannah Task, and Hannah Chairs to the left along with Rubix mobile storage. Stowaway Personal Cart with Forum seating and Forum Work Tables to the right.