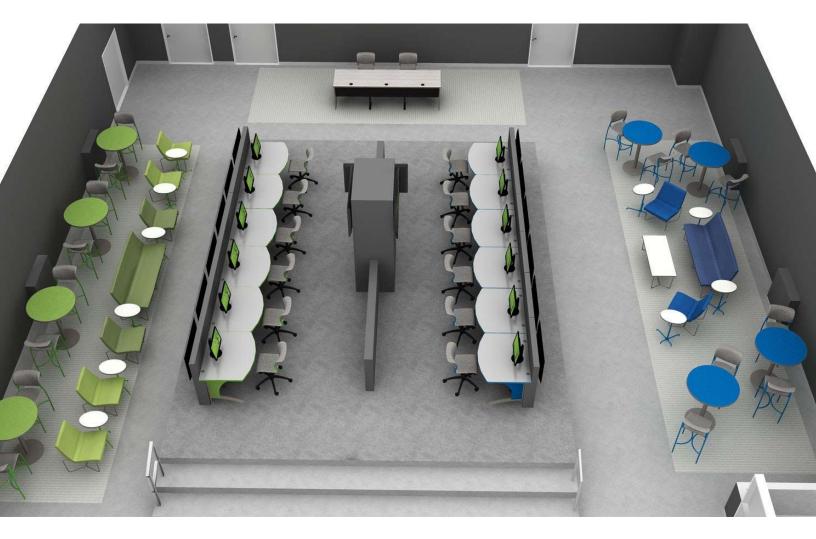

Hannah Task Seating is perfect for the long gaming sessions

Customized Cirrus Tables create the perfect bank of gaming stations. Monitors thought out display the game in real time for spectators.

WCT Table with Hannah Task Seating makes up this judge's panel.

Spectators lounge in Forum Lounge seating with Forum Work tables, Orbit cafe tables and Hannah stools create stadium like seating to ensure all spectators have the perfect view of the action!

Jane Desk with Hannah Task, and Hannah Chairs to the left along with Rubix mobile storage. Stowaway Personal Cart with Forum seating and Forum Work Tables to the right.